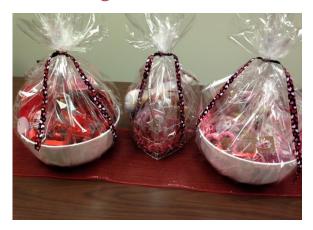

## "Life is Why" Basket Raffle

## Raffle tickets for heart-themed baskets are only \$2 each, three for \$5, or seven for \$10!

All donations go directly to the American Heart Association.

See the baskets and purchase tickets on Wednesday, March 14, from 11 a.m. until 1 p.m. in the Atrium, or contact Alisa Camp at 292-3387, 6-209, or acamp5@monroecc.edu.