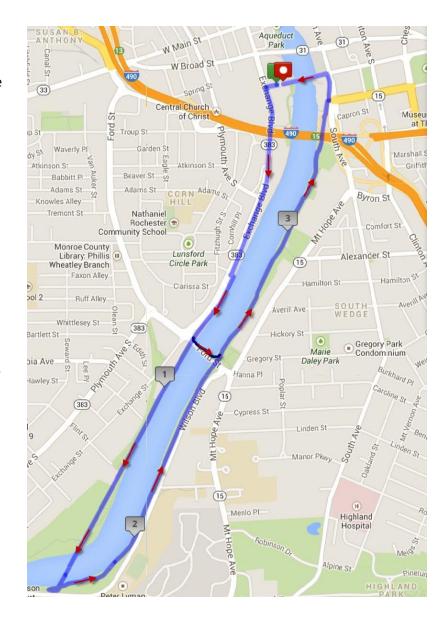

## 2014 My Heart. My Life. Rochester Heart Walk April 12, 2014 Outdoor Walk Route Map

Heart Walk.

The 2014 walk will begin by exiting out the back of the Blue Cross Arena heading west on Court St. to Exchange Blvd. Heading South on Exchange Blvd, the Walk will then meet up with the River Path and continue to the University campus, crossing over to east side of the river back to Court Street.

For those choosing to the 2 Mile option, you will cut over the Ford Street Bridge to the east side of the river and back to Court Street.

- 3.5 Mile Walk taking in the beautiful views along the River Walk right to the University of Rochester Campus
- 2 Mile option with a cut through area on the Ford Street Bridge
- Court Street Finish Line Celebration
- More information to follow as
  Entertainment and activities are final