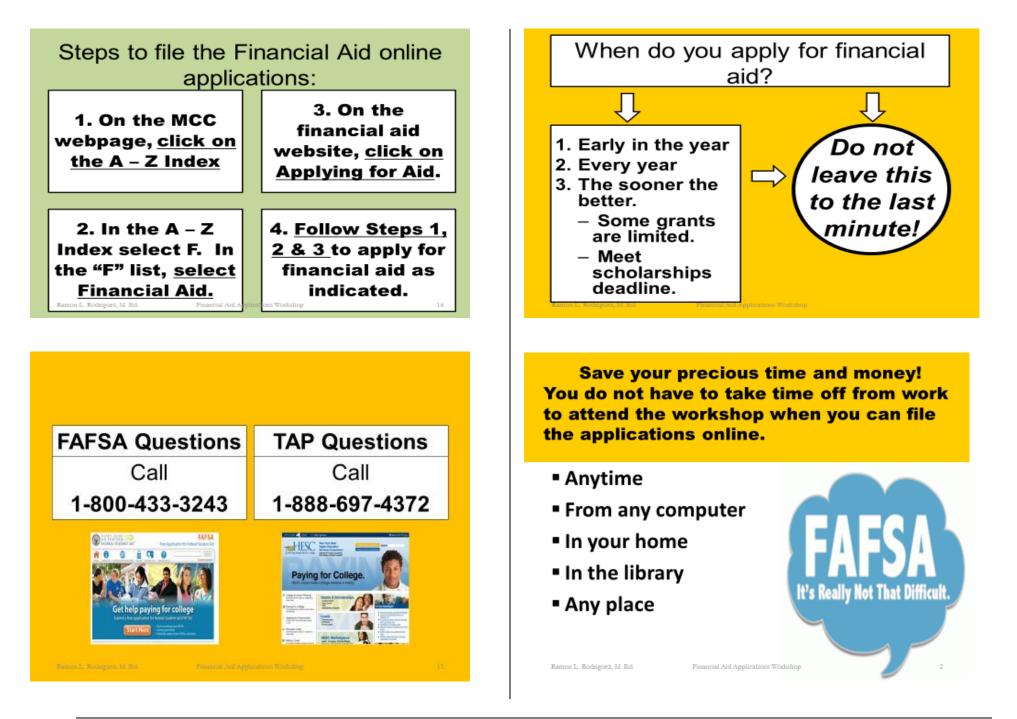

- 2. If you need assistance completing the FAFSA, call **1-800-433-3243**.
- 3. If you need assistance completing the TAP, call **1-888-697-4372**.

- 4. Or, if you need assistance filing the financial aid applications, you can attend a financial aid applications workshop.
- Please arrive 15 minutes before the workshop begins.
- Food or children are not allowed in the workshops.
- Students and parents need to apply for a PIN at <u>http://www.monroecc.edu/depts/finaid/apply.htm</u>
- These workshops are for MCC students only.
- To be better prepared to file the applications, **please bring the following applicable documentation to the workshop:**