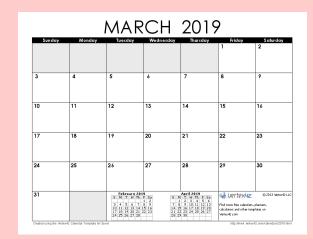

# **Option 2: 3- Day Pre-Labor Day Start**

| Sunday | Monday | Tuesday                                                                                           | Wednesday                                                        | Thursday                                                                                                       | Friday                                                                  | Saturday |
|--------|--------|---------------------------------------------------------------------------------------------------|------------------------------------------------------------------|----------------------------------------------------------------------------------------------------------------|-------------------------------------------------------------------------|----------|
|        | 1      | 2                                                                                                 | 3                                                                | 4                                                                                                              | 5                                                                       | 6        |
| 7      | 8      | 9                                                                                                 | 10                                                               | 11                                                                                                             | 12                                                                      | 13       |
| 14     | 15 ==  | 16                                                                                                | 17<br>=Spring Bre                                                | 18<br>ak======                                                                                                 | 19                                                                      | 20       |
| 21     | 22     | 23                                                                                                | 24                                                               | 25                                                                                                             | 26                                                                      | 27       |
| 28     | 29     | 30                                                                                                |                                                                  |                                                                                                                |                                                                         |          |
|        |        | March 2019<br>S M T W Th<br>3 4 5 6 7<br>10 11 12 13 14<br>17 18 19 20 21<br>24 25 26 27 28<br>31 | F Sa S P<br>1 2<br>8 9<br>15 16<br>12 1<br>12 2<br>22 23<br>19 2 | May 2019<br>4 T W Th F Sa<br>1 2 3 4<br>5 7 8 9 10 11<br>3 14 15 16 17 18<br>0 21 22 23 24 25<br>7 28 29 30 31 | Find more free calendars,<br>calculators and other terr<br>Vertex42.com |          |