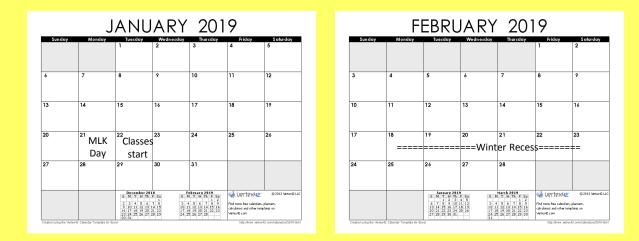

### **Option 1: Post- Labor Day Start; Elimination of Finals Week**

|   | SUNDAY | MONDAY                     | TUE SD AY | WEDNESDAY | THURSDAY | FRIDAY       | SATURDAY |   | SUNDAY | MONDAY         | TUESDAY       | WEDNESDAY        | THURSDAY      | FRIDAY | SATURDAY | [ | SUNDAY | MONDAY | TUESDAY | WEDNESDAY | THURSDAY | FRIDAY | SATURDAY |
|---|--------|----------------------------|-----------|-----------|----------|--------------|----------|---|--------|----------------|---------------|------------------|---------------|--------|----------|---|--------|--------|---------|-----------|----------|--------|----------|
|   |        |                            | AUG       | UST       | 2018     |              |          |   |        | S              | EPTE          | MBE              | <b>R 20</b> ' | 18     |          |   |        | (      | осто    | )BER      | 2018     | 3      |          |
|   |        |                            |           | 1         | 2        | 3            | 4        |   |        |                |               |                  |               |        | 1        |   |        | 1      | 2       | 3         | 4        | 5      | 6        |
|   | 5      | 6                          | 7         | 8         | 9        | 10           | 11       |   | 2      | з<br>Labor Day | No<br>Classes | Classes<br>Start | 6             | 7      | 8        |   | 7      | 8      | 9       | 10        | 11       | 12     | 13       |
| F | 12     | 13                         | 14        | 15        | 16       | 17<br>Summer | 18       |   | 9      | 10             | 11            | 12               | 13            | 14     | 15       |   | 14     | 15     | 16      | 17        | 18       | 19     | 20       |
|   |        |                            |           |           |          | II ends      |          |   | 16     | 17             | 18            | 19               | 20            | 21     | 22       |   |        |        |         |           |          |        |          |
|   | 19     | <b>20</b><br>Grades<br>due | 21        | 22        | 23       | 24           | 25       | - | 23     | 24             | 25            | 26               | 27            | 28     | 29       |   | 21     | 22     | 23      | 24        | 25       | 26     | 27       |
| - | 26     | 27                         | 28        | 29        | 30       | 31           |          |   |        |                |               |                  |               |        |          | - | 28     | 29     | 30      | 31        |          |        |          |
|   | 20     | 21                         | 28        | 29        | 30       | 31           |          |   | 30     |                |               |                  |               |        |          |   | 28     | 29     | 30      | 31        |          |        |          |

| SUNDAY | MONDAY | TUESDAY | WEDNESDAY     | THURSDAY | FRIDAY        | SATURDAY | SUNDAY | MONDAY | TUESDAY | WEDNESDAY | THURSDAY | FRIDAY | SATURDAY                     |
|--------|--------|---------|---------------|----------|---------------|----------|--------|--------|---------|-----------|----------|--------|------------------------------|
|        | Ν      | OVE     | MBEF          | R 201    | 8             |          |        | D      | ECE     | MBEF      | R 201    | 8      |                              |
|        |        |         |               | 1        | 2             | 3        |        |        |         |           |          |        | 1                            |
| 4      | 5      | 6       | 7             | 8        | 9             | 10       | 2      | 3      | 4       | 5         | 6        | 7      | 8                            |
| 11     | 12     | 13      | 14            | 15       | 16            | 17       | 9      | 10     | 11      | 12        | 13       | 14     | 15                           |
| 18     | 19     | 20      | 21            | 22       | 23            | 24       | 16     | 17     | 18      | 19        | 20       | 21     | 22 Last<br>Day of<br>classes |
|        |        |         | No<br>Classes |          | sgiving<br>ak |          | 23     | 24     | 25      | 26        | 27       | 28     | 29                           |
| 25     | 26     | 27      | 28            | 29       | 30            |          | 30     | 31     |         |           |          |        |                              |