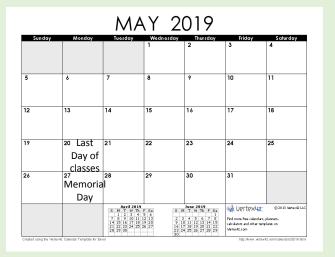

# **Option 2: 3- Day Pre-Labor Day Start**

| Sunday | Monday | Tuesday                                                                                           | Wednesday                                                        | Thursday                                                                                                       | Friday                                                                  | Saturday |
|--------|--------|---------------------------------------------------------------------------------------------------|------------------------------------------------------------------|----------------------------------------------------------------------------------------------------------------|-------------------------------------------------------------------------|----------|
|        | 1      | 2                                                                                                 | 3                                                                | 4                                                                                                              | 5                                                                       | 6        |
| 7      | 8      | 9                                                                                                 | 10                                                               | 11                                                                                                             | 12                                                                      | 13       |
| 14     | 15 ==  | 16                                                                                                | 17<br>=Spring Bre                                                | 18<br>ak======                                                                                                 | 19                                                                      | 20       |
| 21     | 22     | 23                                                                                                | 24                                                               | 25                                                                                                             | 26                                                                      | 27       |
| 28     | 29     | 30                                                                                                |                                                                  |                                                                                                                |                                                                         |          |
|        |        | March 2019<br>S M T W Th<br>3 4 5 6 7<br>10 11 12 13 14<br>17 18 19 20 21<br>24 25 26 27 28<br>31 | F Sa S P<br>1 2<br>8 9<br>15 16<br>12 1<br>12 2<br>22 23<br>19 2 | May 2019<br>4 T W Th F Sa<br>1 2 3 4<br>5 7 8 9 10 11<br>3 14 15 16 17 18<br>0 21 22 23 24 25<br>7 28 29 30 31 | Find more free calendars,<br>calculators and other terr<br>Vertex42.com |          |

| Sunday | Monday                | Tuesday                                                                                            | Wednesday                                   | Thursday                                                                                              | Friday                                                                  | Saturday |
|--------|-----------------------|----------------------------------------------------------------------------------------------------|---------------------------------------------|-------------------------------------------------------------------------------------------------------|-------------------------------------------------------------------------|----------|
|        |                       |                                                                                                    | 1                                           | 2                                                                                                     | 3                                                                       | 4        |
| 5      | 6                     | 7                                                                                                  | 8                                           | 9                                                                                                     | 10                                                                      | 11       |
| 12     | 13                    | 14                                                                                                 | 15                                          | 16                                                                                                    | 17                                                                      | 18       |
| 19     | <sup>20</sup> Last    | 21                                                                                                 | 22                                          | 23                                                                                                    | 24                                                                      | 25       |
|        | Day of<br>classes     | Finals                                                                                             | Finals                                      | Finals                                                                                                | Finals                                                                  | Finals   |
| 26     | 27<br>Memorial<br>Day | 28                                                                                                 | 29                                          | 30                                                                                                    | 31                                                                      |          |
|        |                       | April 2019<br>S M T W Th<br>1 2 3 4<br>7 8 9 10 11<br>14 15 16 17 18<br>21 22 23 24 25<br>28 29 30 | 5 6<br>12 13 2 3<br>19 20 9 1<br>26 27 16 1 | June 2019<br>4 T W Th F Sa<br>3 4 5 6 7 8<br>0 11 12 13 14 15<br>7 18 19 20 21 22<br>4 25 26 27 28 29 | Find more free calendars,<br>calculators and other terr<br>Vertex42.com |          |