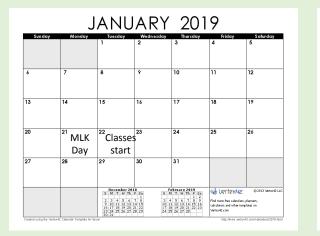

# **Option 1: Post- Labor Day Start; Elimination of Finals Week**

### **Option 1: Post- Labor Day Start; Elimination of Finals Week**

|   | SUNDAY | MONDAY                     | TUE SD AY | WEDNESDAY | THURSDAY | FRIDAY       | SATURDAY |   | SUNDAY | MONDAY         | TUESDAY       | WEDNESDAY        | THURSDAY      | FRIDAY | SATURDAY | [ | SUNDAY | MONDAY | TUESDAY | WEDNESDAY | THURSDAY | FRIDAY | SATURDAY |
|---|--------|----------------------------|-----------|-----------|----------|--------------|----------|---|--------|----------------|---------------|------------------|---------------|--------|----------|---|--------|--------|---------|-----------|----------|--------|----------|
|   |        |                            | AUG       | UST       | 2018     |              |          |   |        | S              | EPTE          | MBE              | <b>R 20</b> ' | 18     |          |   |        | (      | осто    | )BER      | 2018     | 3      |          |
|   |        |                            |           | 1         | 2        | 3            | 4        |   |        |                |               |                  |               |        | 1        |   |        | 1      | 2       | 3         | 4        | 5      | 6        |
|   | 5      | 6                          | 7         | 8         | 9        | 10           | 11       |   | 2      | з<br>Labor Day | No<br>Classes | Classes<br>Start | 6             | 7      | 8        |   | 7      | 8      | 9       | 10        | 11       | 12     | 13       |
| F | 12     | 13                         | 14        | 15        | 16       | 17<br>Summer | 18       |   | 9      | 10             | 11            | 12               | 13            | 14     | 15       |   | 14     | 15     | 16      | 17        | 18       | 19     | 20       |
|   |        |                            |           |           |          | II ends      |          |   | 16     | 17             | 18            | 19               | 20            | 21     | 22       |   |        |        |         |           |          |        |          |
|   | 19     | <b>20</b><br>Grades<br>due | 21        | 22        | 23       | 24           | 25       | - | 23     | 24             | 25            | 26               | 27            | 28     | 29       |   | 21     | 22     | 23      | 24        | 25       | 26     | 27       |
| - | 26     | 27                         | 28        | 29        | 30       | 31           |          |   |        |                |               |                  |               |        |          | - | 28     | 29     | 30      | 31        |          |        |          |
|   | 20     | 21                         | 28        | 29        | 30       | 31           |          |   | 30     |                |               |                  |               |        |          |   | 28     | 29     | 30      | 31        |          |        |          |