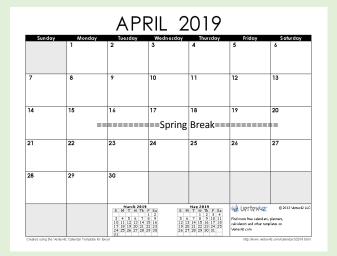

# **Option 2: 3- Day Pre-Labor Day Start**

| Sunday | Monday | Tuesday                                                                                           | Wednesday                                                        | Thursday                                                                                                       | Friday                                                                  | Saturday |
|--------|--------|---------------------------------------------------------------------------------------------------|------------------------------------------------------------------|----------------------------------------------------------------------------------------------------------------|-------------------------------------------------------------------------|----------|
|        | 1      | 2                                                                                                 | 3                                                                | 4                                                                                                              | 5                                                                       | 6        |
| 7      | 8      | 9                                                                                                 | 10                                                               | 11                                                                                                             | 12                                                                      | 13       |
| 14     | 15 ==  | 16                                                                                                | 17<br>=Spring Bre                                                | 18<br>ak======                                                                                                 | 19                                                                      | 20       |
| 21     | 22     | 23                                                                                                | 24                                                               | 25                                                                                                             | 26                                                                      | 27       |
| 28     | 29     | 30                                                                                                |                                                                  |                                                                                                                |                                                                         |          |
|        |        | March 2019<br>S M T W Th<br>3 4 5 6 7<br>10 11 12 13 14<br>17 18 19 20 21<br>24 25 26 27 28<br>31 | F Sa S P<br>1 2<br>8 9<br>15 16<br>12 1<br>12 2<br>22 23<br>19 2 | May 2019<br>4 T W Th F Sa<br>1 2 3 4<br>5 7 8 9 10 11<br>3 14 15 16 17 18<br>0 21 22 23 24 25<br>7 28 29 30 31 | Find more free calendars,<br>calculators and other terr<br>Vertex42.com |          |