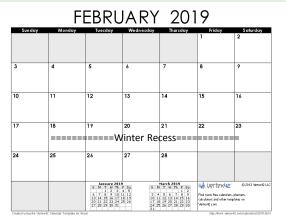

#### Important Notes:

- No classes the Tuesday after Labor Day or the Wednesday before Thanksgiving
- During last week of classes, students would be tested in all classes requiring it during regularly scheduled classes.