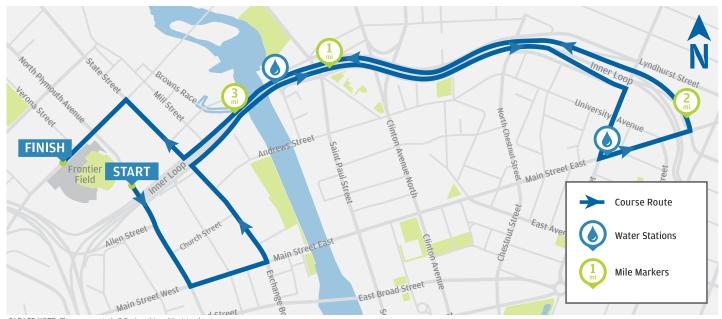

**PLEASE NOTE:** The race route is 3.5mi and is subject to change.

## **Rochester Course Map**