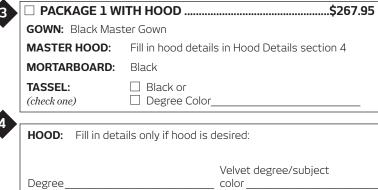

#### The Master Package includes:

- Master Gown
- Master Hood
- Mortarboard Cap
- Black or Degree Color Tassel

### \$267.95\*

Sold Separately: \$359.00 \*Valid 7/1/18 through 12/31/18

(Give exact wording of degree)

College\_\_\_\_\_ (Name of school where degree was earned)

Location \_\_\_\_\_

(Town)

Optional Nylon Storage Bag......\$31.70

| Herff Jones Order No. |          |            |
|-----------------------|----------|------------|
|                       |          |            |
| <br>Individual        |          |            |
| liloivioual           |          |            |
| Street Address        |          |            |
| City                  | State    | Zip        |
| City                  | State    | ΖIÞ        |
| Daytime Phone         | Best Tir | me To Call |
| Email address         |          |            |