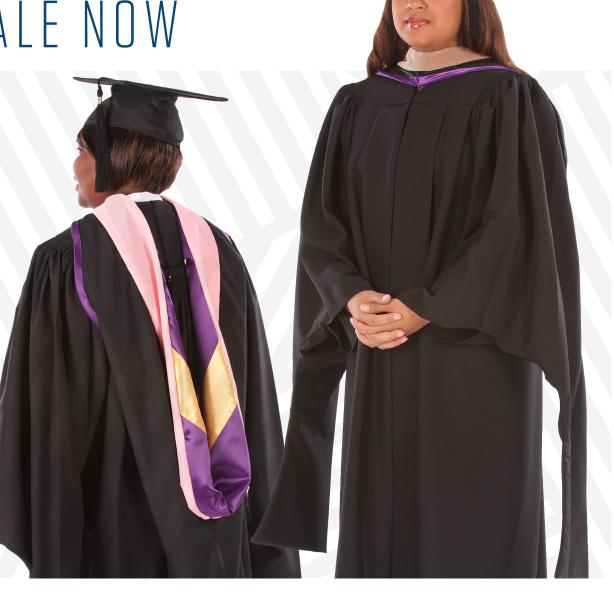

#### The Master Package includes:

- Master Gown
- Master Hood
- Mortarboard Cap
- Black or Degree Color Tassel

## **OVER 25% OFF!**

Take pride in your academic achievement by owning your very own Academic Apparel by Herff Jones. Your new Academic Master Regalia is manufactured in a lightweight, breathable, high quality Black polyester fabric. Owning your own regalia by Herff Jones guarantees that you will always be ready in a moment's notice.