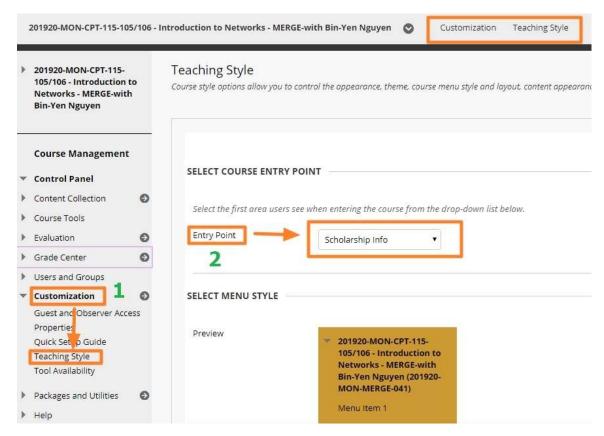

## How to Change my Blackboard Course Entry Point

- 1. Control Panel > Customization > Teaching Style
- 2. Entry Point > Scholarship Info