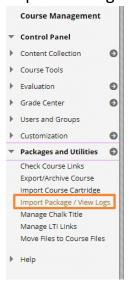

## How to Import Content Area 'Scholarship Info'

You can import the 'Scholarship Info' content area to your course in three steps as following:

 Control Panel > Packages and Utilities > Import Package / View Logs > Import Package