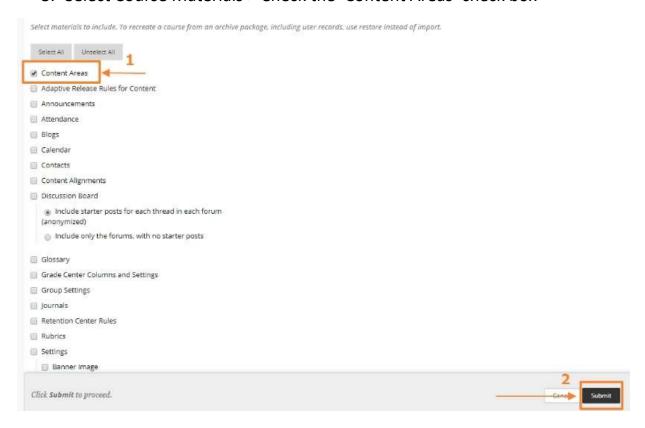

## Contents

| How to Import Content Area 'Scholarship Info'  | 1 |
|------------------------------------------------|---|
| How to Change my Blackboard Course Entry Point | 4 |

## How to Import Content Area 'Scholarship Info'

You can import the 'Scholarship Info' content area to your course in three steps as following:

 Control Panel > Packages and Utilities > Import Package / View Logs > Import Package







2. Select a Package > Browse My Computer > Go to the directory where file "ExportFile\_Scholarship-Online" is saved and select it.







## 3. Select Course Materials > Check the 'Content Areas' check box







## How to Change my Blackboard Course Entry Point

- 1. Control Panel > Customization > Teaching Style
- 2. Entry Point > Scholarship Info