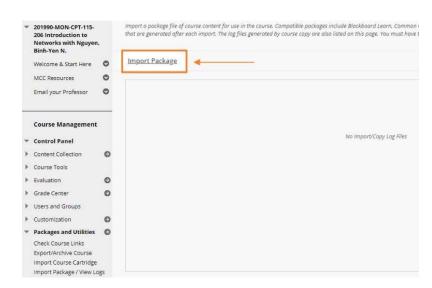

## How to Import Content Area 'Scholarship Info'

You can import the 'Scholarship Info' content area to your course in three steps as following:

 Control Panel > Packages and Utilities > Import Package / View Logs > Import Package