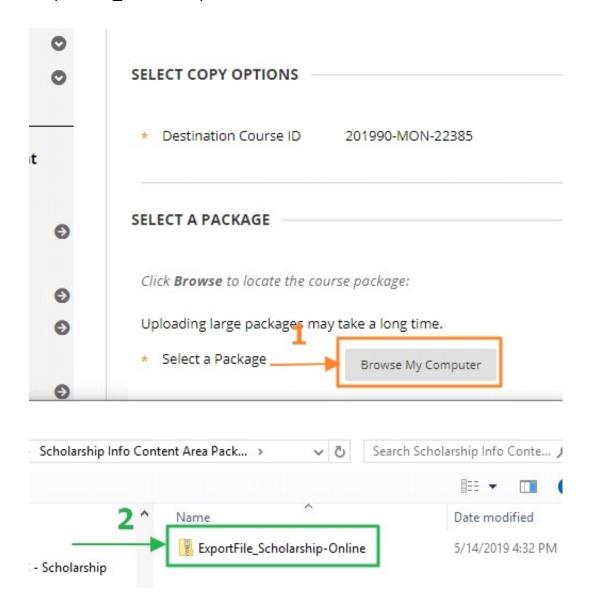

2. Select a Package > Browse My Computer > Go to the directory where file "ExportFile\_Scholarship-Online" is saved and select it.