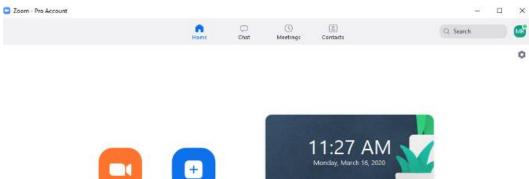

## The Zoom client opens and is ready to use.

To Check the Status of Your Zoom Account

Click the icon in the upper-right The last initial of the account displays a screen with the account name and status.

It should read LICENSED.

Now that you are signed in to your account here are some resources to help you get started using Zoom.

Zoom Video Tutorials

Watch Recorded Training Sessions

*Live chat help can be accessed on the* <u>Zoom website</u>*. There is a blue Help button in the bottom right hand corner on every page of the website once you are logged in.*