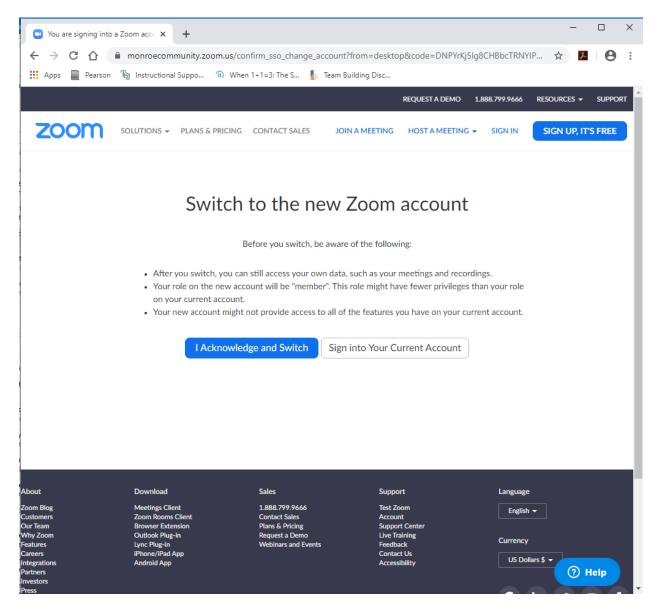

# You are signing into a Zoom account that is different from your current one

Sign into Your Current Account

Switch to the New Account

Click the 'Switch to the New Account' link

Next you will see a page that explains your current account will be merged into your new MCC Zoom account.

To continue you have to hit the 'I Acknowledge and Switch' button

Once you Acknowledge you are aware of the switch you will see a message stating that Zoom is sending you an email to your MCC email address.