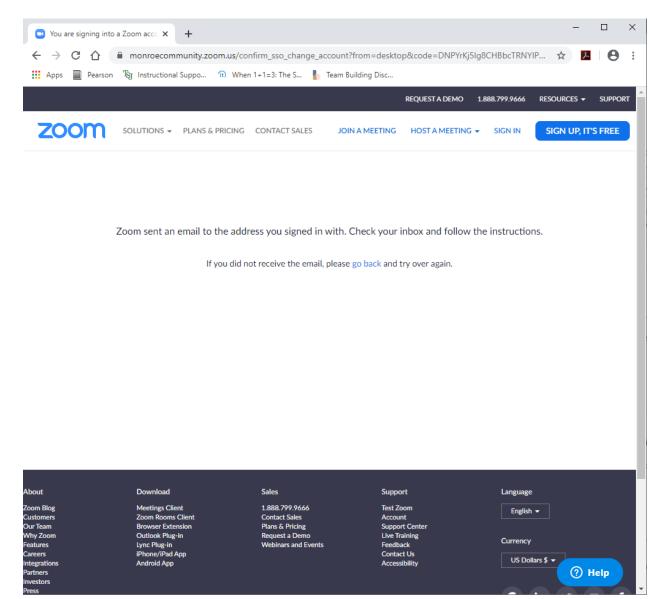

To continue you have to hit the 'I Acknowledge and Switch' button

Once you Acknowledge you are aware of the switch you will see a message stating that Zoom is sending you an email to your MCC email address.