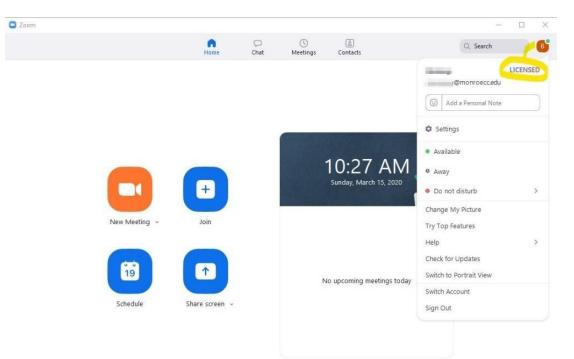

## The Zoom client opens and is ready to use.

To Check the Status of Your Zoom Account

Click the icon in the upper-right The last initial of the account displays a screen with the account name and status.

It should read LICENSED.

Now that you are signed in to your account here are some resources to help you get started using Zoom.

Zoom Video Tutorials

Watch Recorded Training Sessions

*Live chat help can be accessed on the* <u>Zoom website</u>*. There is a blue Help button in the bottom right hand corner on every page of the website once you are logged in.*