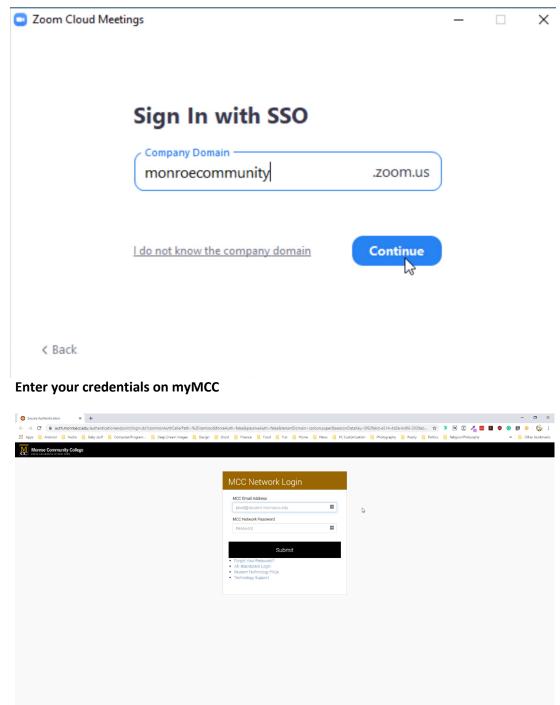

## Sign in using the desktop client / app

zoom

Version: 4.5.5 (5452.1010)

< Back

Enter the site name (monroecommunity) and click continue

WS02 Identity Server | Ø 2020 Inc. All Rights Reserved.