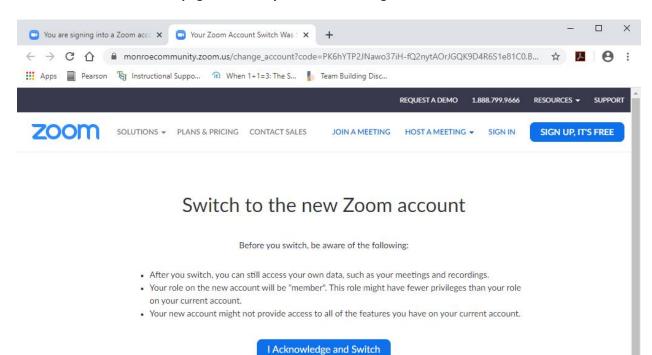

Click the 'I Acknowledge and Switch' button.

### You will be taken to a web page that asks you to acknowledge the switch one more time.

You should then see a message telling you that the switch was successful.

You are now a member of the Zoom account Monroe Community College (https://monroecommunity.zoom.us).