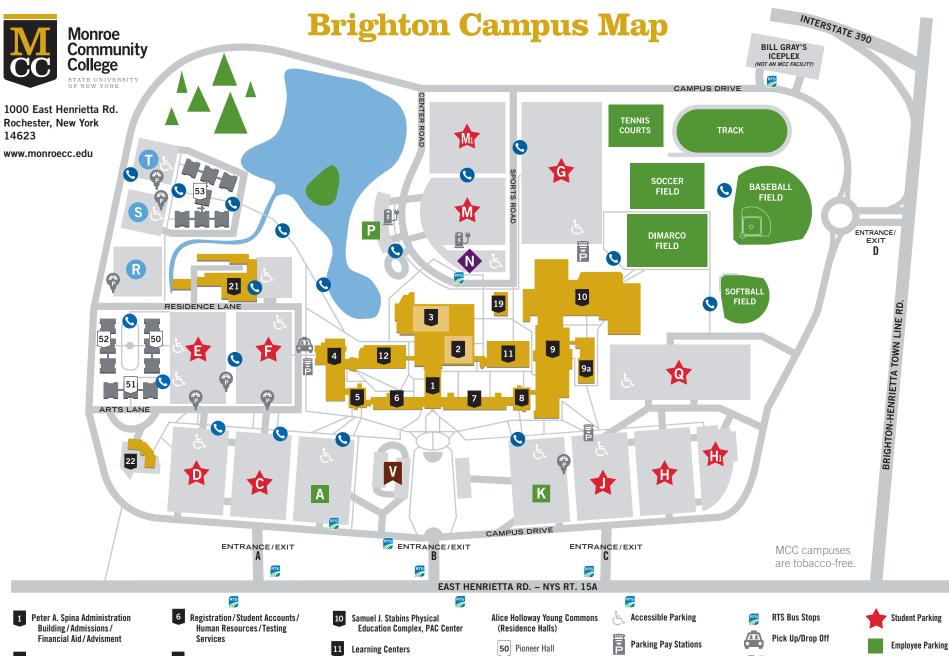

- LeRoy V. Good Library
- R. Thomas Flynn Campus Center (Warshof Conference Center )
- **Robin and Timothy Wentworth Arts** Building / Communications / Theatre
- North Faculty Tower

- **Sciences**
- **South Faculty Tower**
- Gleason Hall Wolk Center for Excellence in Nursing
- **Auxiliary Classrooms**

- Fine Arts Building (Mercer Gallery)
- 19 **Auxiliary Classrooms**
- Public Safety/Facilities/ Purchasing/Receiving
- Richard M. Guon Child Care Center
- 51 Alexander Hall
- 52 Tribune Hall
- 53 Canal Hall
- Parking Meters
- Oirect Public Safety Phones
- **EV Charging Stations**
- Walkways/Paths

For real-time bus arrival times and to plan your trip, download the RTS "Where's My Bus?" mobile app for iOS or Android or visit myRTS.com.

Revised 10 02 18