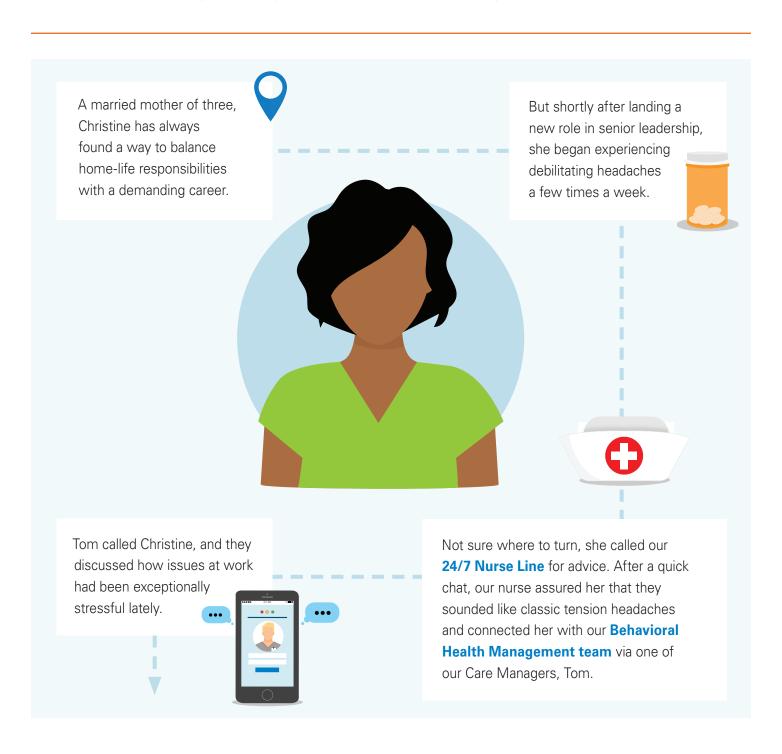

## START YOUR JOURNEY TO BETTER EMOTIONAL HEALTH.

As an Excellus BlueCross BlueShield (BCBS) member, you have access to a wide range of behavioral health programs and tools, as well as a full team of behavioral health specialists made up of our on-staff doctors, pharmacists, registered nurses, licensed social workers, and more. But how does it all work? Follow Christine as she connects with our team and uses what's included in her plan to improve her emotional wellbeing.