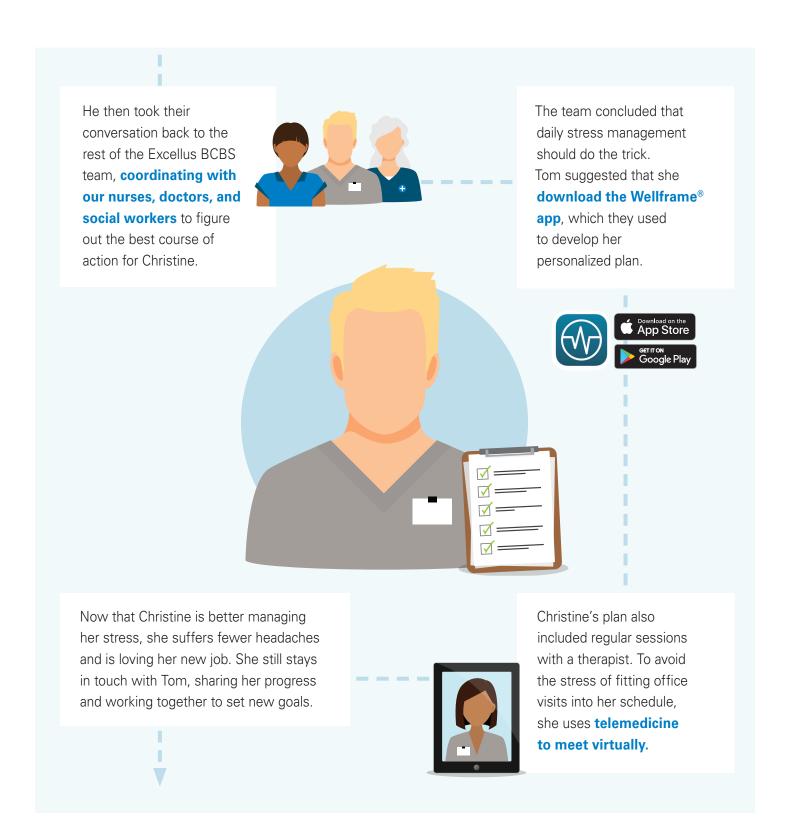

## START YOUR JOURNEY TO BETTER EMOTIONAL HEALTH.

As an Excellus BlueCross BlueShield (BCBS) member, you have access to a wide range of behavioral health programs and tools, as well as a full team of behavioral health specialists made up of our on-staff doctors, pharmacists, registered nurses, licensed social workers, and more. But how does it all work? Follow Christine as she connects with our team and uses what's included in her plan to improve her emotional wellbeing.