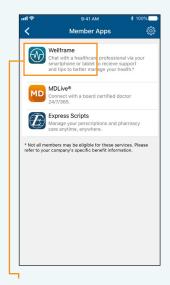

## GET READY FOR A MORE CONVENIENT HEALTH CARE EXPERIENCE

## YOUR WELLFRAME® QUICK START GUIDE

Free to all Excellus BlueCross BlueShield members, the Wellframe® App gives you instant access to a dedicated care manager, dietitians, nurses, and other health care professionals to help you meet your health and wellness goals.

## To get started, follow these simple steps:



Download the Excellus BCBS app and register your online account.



Open your Excellus BCBS app and click the settings icon on the top right.



Click Member Apps from the dropdown menu.



4 Click Wellframe® and enter code "EXCELLUS" to download.



## Health care experts and support at your fingertips

Once you download Wellframe, you're ready to:

- Connect with a dedicated care manager
- Create a personalized health plan and track progress
- Text with health care professionals at any time
- Receive daily tips, reminders, and videos
- Join programs within the app for additional support