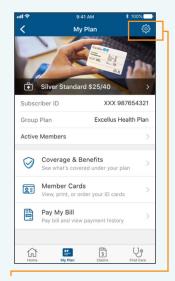

## To get started, follow these simple steps:

Download the Excellus BCBS app and register your online account.

Open your Excellus BCBS app and click the settings icon on the top right.

Click Member Apps from the dropdown menu.