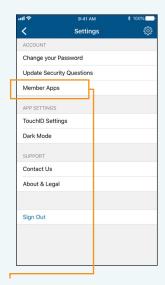

## To get started, follow these simple steps:

Download the Excellus BCBS app and register your online account.

Open your Excellus BCBS app and click the settings icon on the top right.

Click Member Apps from the dropdown menu.