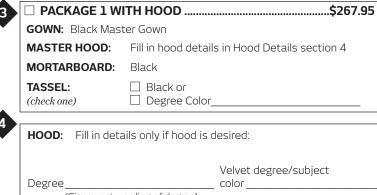

#### The Master Package includes:

- Master Gown
- Master Hood
- Mortarboard Cap
- Black or Degree Color Tassel

### \$267.95\*

Sold Separately: \$359.00 \*Valid 7/1/19 through 12/31/19