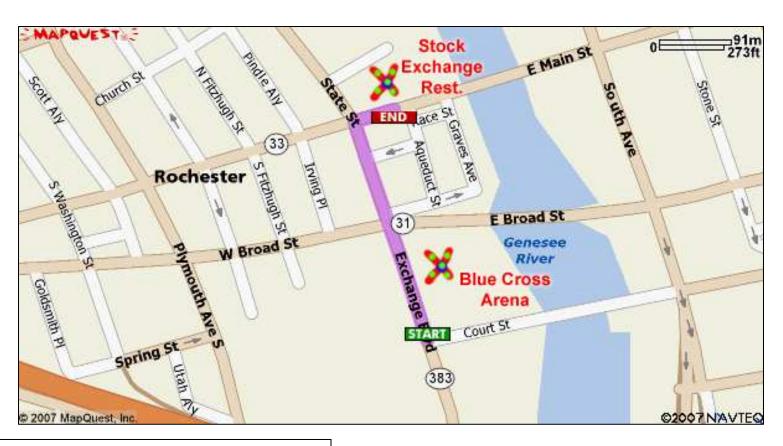

## The Stock Exchange Restaurant is less than a 1/4 mile from Blue Cross Arena!

Directions from the Blue Cross Arena!

- 1. Head north on Exchange Blvd.
- 2. Turn right on Main Street.
- 3. Once reaching 120 First Federal Plaza, take walkway right of the Plaza main entrance along the river into the Stock Exchange Restaurant.