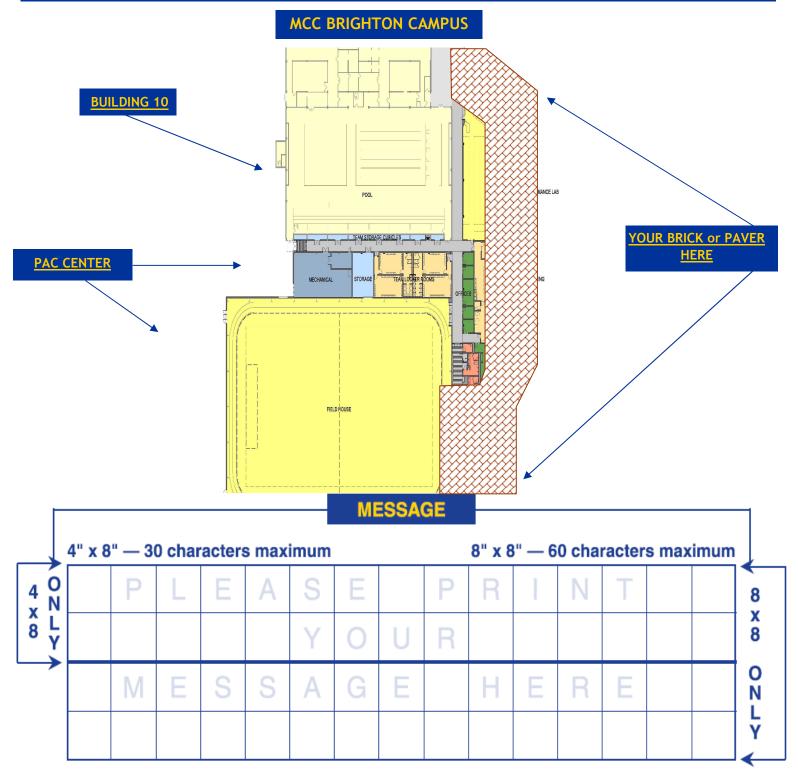

## THANK YOU FOR PAVING THE WAY TO THE PAC!

Each square may contain ONLY ONE character, including spaces, commas, dashes etc. Any key on the keyboard may be used. Brick will be engraved as you indicate above. The PAC Review Committee reserves the right to refuse/edit dedications without notice.