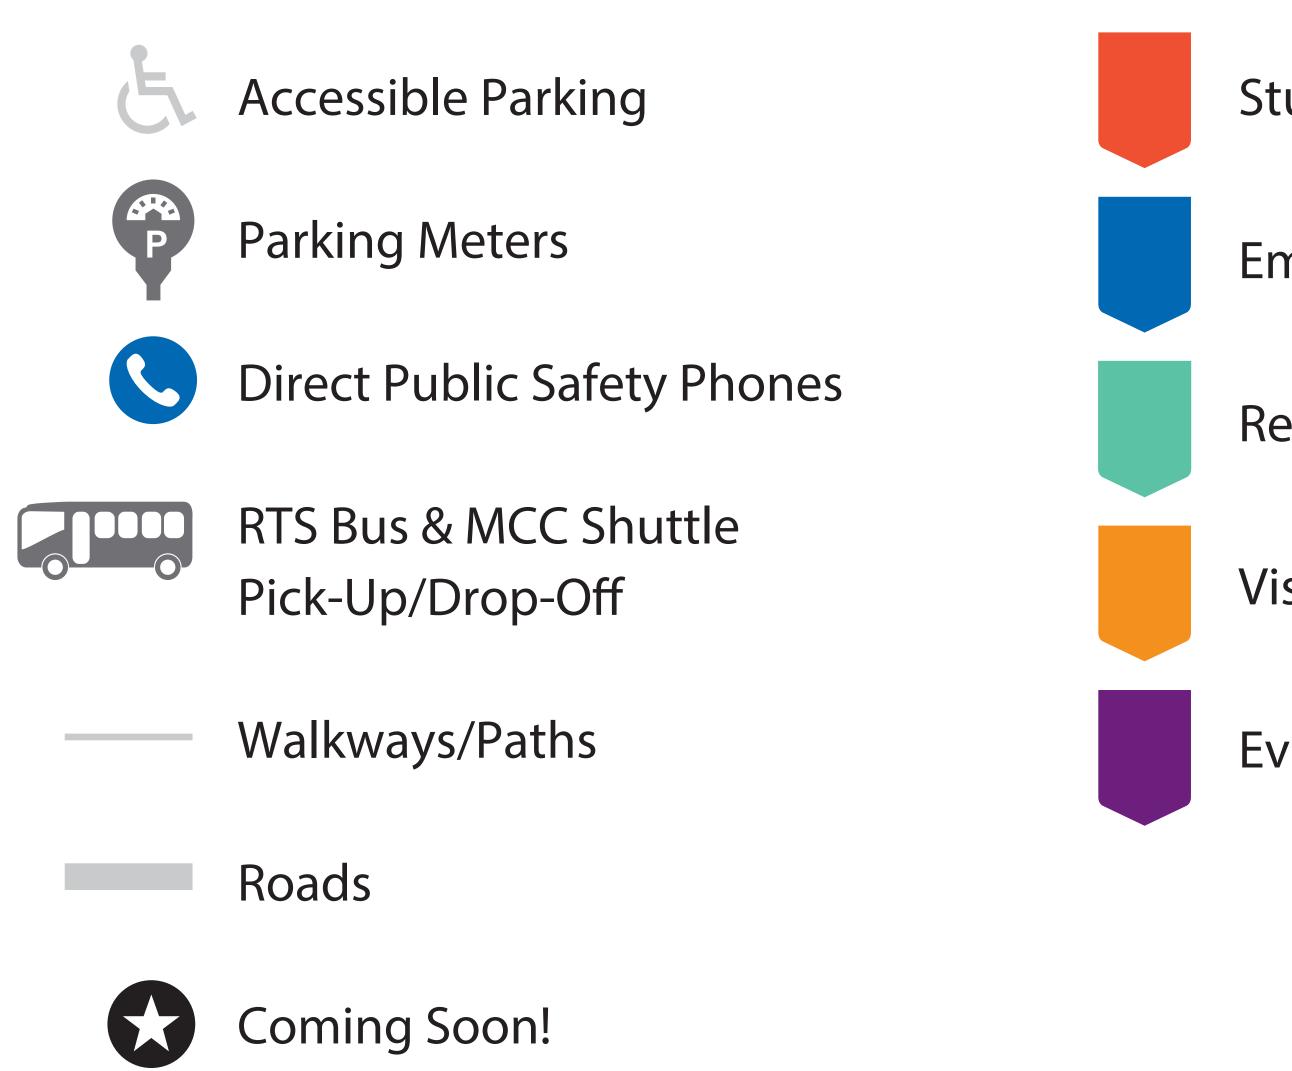

Alice Holloway Young Commons (Residence Halls)

- <sup>50</sup> Pioneer Hall
- <sup>51</sup> Alexander Hall
- <sup>52</sup> Tribune Hall
- 53 Canal Hall

- Student Parking
- Employee Parking
- **Residents'** Parking
- Visitor Parking
- **Event Parking**