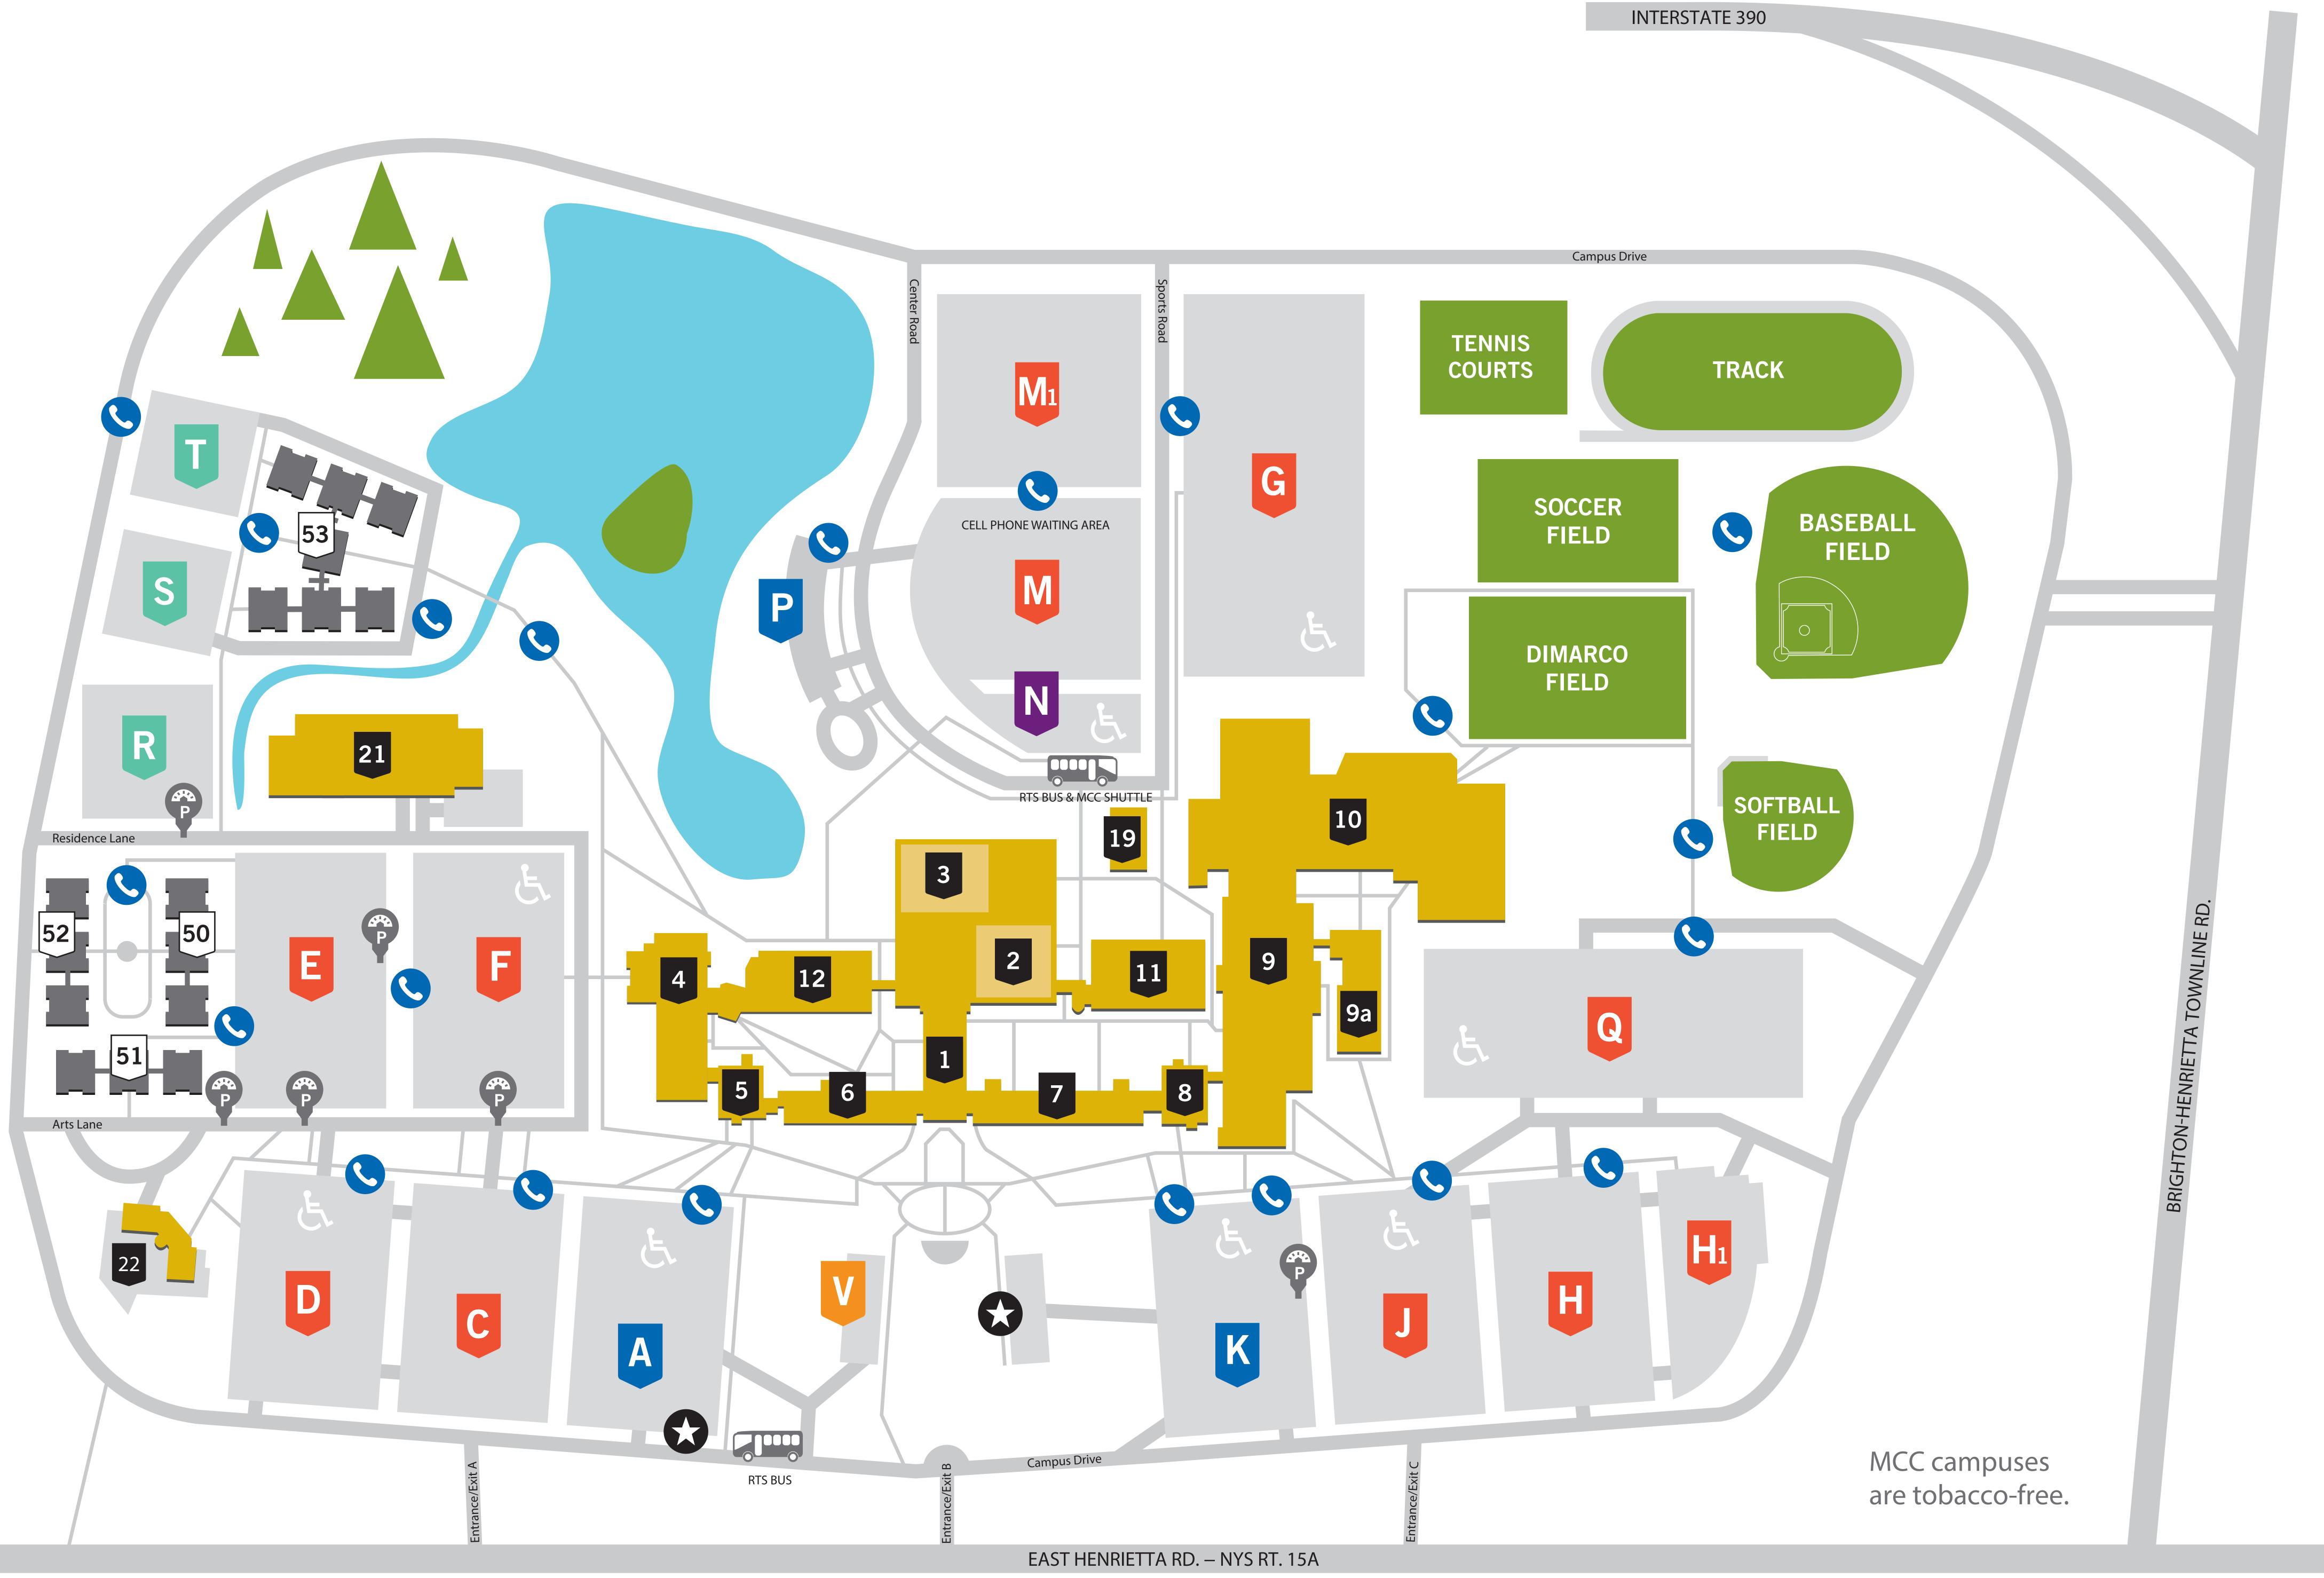

| 1  | Peter A. Spina Administrat                                |
|----|-----------------------------------------------------------|
| 2  | LeRoy V. Good Library                                     |
| 3  | R. Thomas Flynn Campus (<br>Warshof Conference Cent       |
| 4  | Communications/Theater                                    |
| 5  | North Faculty Tower                                       |
| 6  | Registration/Financial Serven                             |
| 7  | Sciences                                                  |
| 8  | South Faculty Tower                                       |
| 9  | The Gleason Hall of Science<br>Wolk Center for Excellence |
| 9a | Auxiliary Classrooms                                      |
| 10 | Samuel J. Stabins Physical<br>Complex, PAC Center         |
|    |                                                           |

## **Brighton Campus Map**

## ation Building

Center nter)

rvices

ice & Technology ce in Nursing

Education

- 11 Learning Centers
- <sup>12</sup> Fine Arts Building (Mercer Gallery)
- <sup>19</sup> Auxiliary Classrooms
- <sup>21</sup> Facilities/Purchasing/Receiving
- <sup>22</sup> Richard M. Guon Child Care Center

Alice Holloway Young Commons (Residence Halls)

- <sup>50</sup> Pioneer Hall
- <sup>51</sup> Alexander Hall
- <sup>52</sup> Tribune Hall
- 53 Canal Hall

- Student Parking
- Employee Parking
- **Residents'** Parking
- Visitor Parking
- **Event Parking**