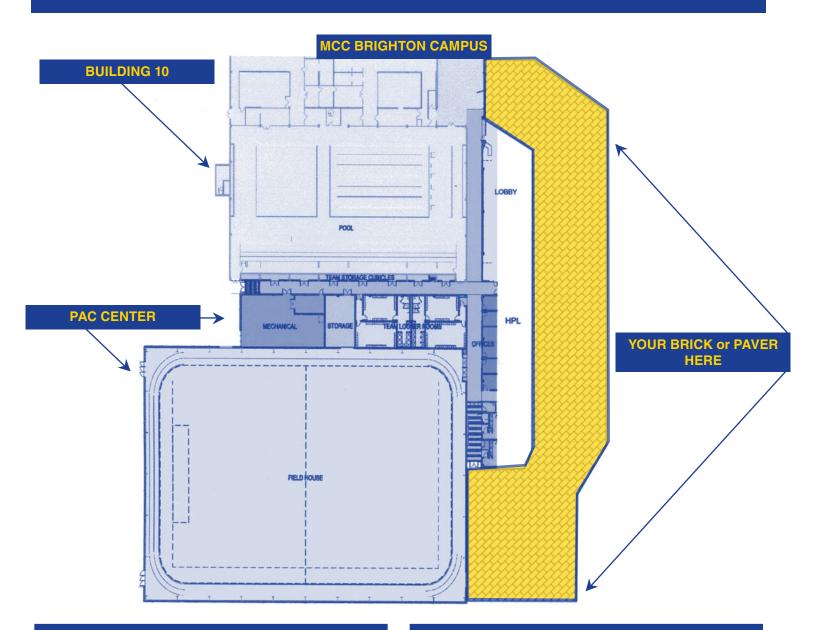

| PAVER PLACEMENT | PLEASE PLACE WIT FAVER(S) PROMINENTLY IN THE. |                   |                   |  |  |  |  |  |
|-----------------|-----------------------------------------------|-------------------|-------------------|--|--|--|--|--|
| OPTIONS         | ALUMNI PATIO                                  | ☐ FACULTY TERRACE | ☐ FRIENDS WALKWAY |  |  |  |  |  |
|                 |                                               |                   |                   |  |  |  |  |  |