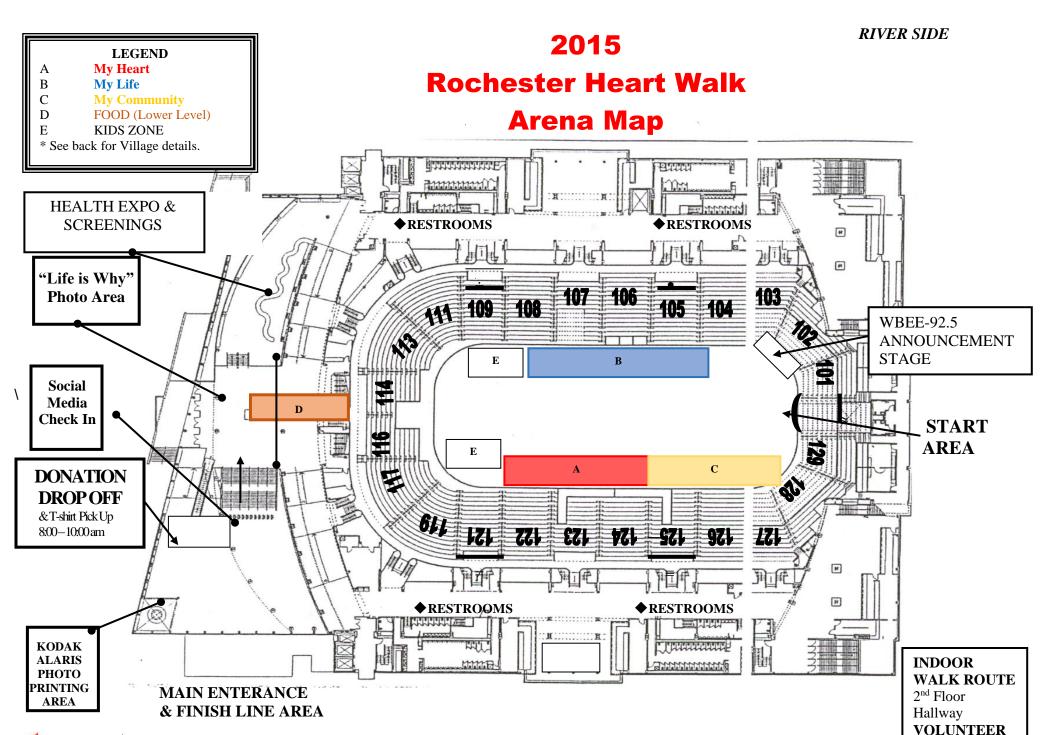

# Heart Walk. Walk Route

Heart Walk.

**CHECK-IN** 

under 2<sup>nd</sup> floor

@ Lecesse Room

#### VILLAGE KEY

#### MY HEART (A)

- Rochester Regional Health System
- Survivor Red Capes
- Woods Oviatt Gilman
- Tribute Stickers
- MVP Health Care
- Fleet Feet Fittings
- Roberts Wesleyan College
- SWBR Architects
- AHA Go Red for Women

#### MY LIFE (B)

- Coopervision Lifestyle Change Award
- UR Medicine
- Constellation Brands
- NYS Beef Council
- LeChase Construction
- IBEW Local 86
- Billitier Electric
- Bergmann Associates
- AHA Healthy Living

#### MY COMMUNITY (C)

- Ortho-Clinical Diagnostics
- ConServe
- Excellus BCBS
- Brown & Brown of NY
- Clark Patterson Lee
- Thermo Fisher Scientific
- WBEE
- AHA Community Programs
- AHA Fit Friendly Program

#### EAT STREET (D)

• Food donated by Wegmans

#### KIDS ZONE (E)

• YMCA

#### Atrium

Kodak Alaris Photo Kiosks – Print your Heart Walk Photos! American Heart Association Social Media Check-In Donation Drop Off & T-Shirt Pick Up

#### "Life is Why" Photo Area - Sponsored by UR Medicine

Red Carpet photo area for group pictures & "selfies" Survivor Gallery

#### **Heath Expo**

Health Screenings from:

**UR** Medicine

Rochester Regional Health Systems

American Heart Association - You're The Cure

Local Health, Wellness & Community Organizations