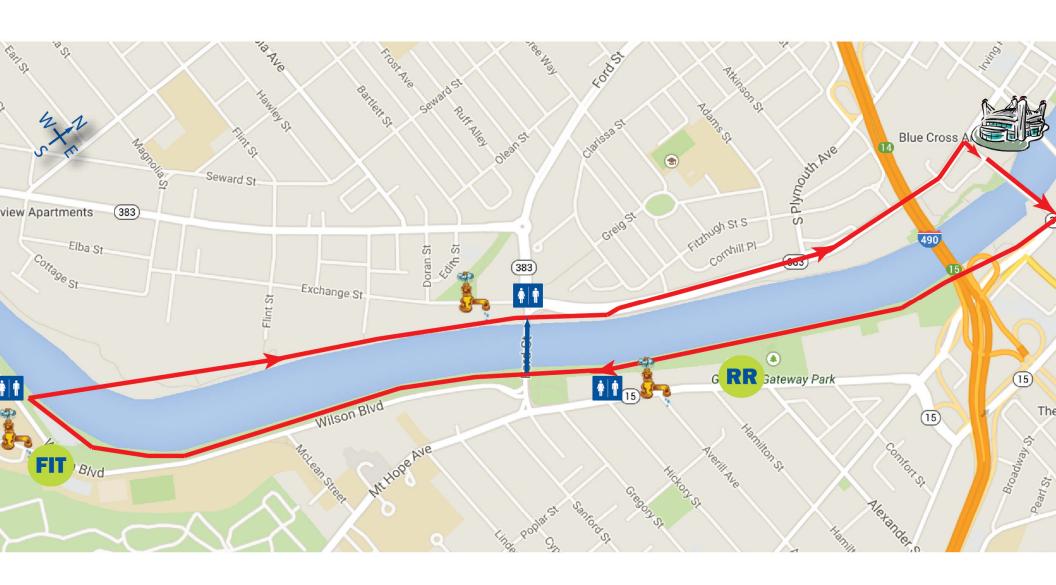

#### Heart Walk 2015

Come on MCC - let's all pull together support from colleagues, students, friends and family and walk together proudly representing MCC.

There are three ways to participate:

- First, you can join the MCC Team by walking on April 25 (for free!); just reference the attached map and meet us in Section 111 inside the arena by 9:45 am; wear school colors! It's a beautiful 3.5 mile walk (not run!) around the Genesee River! A map and free parking permit are also attached for your convenience.
- Second, form a team to walk (I can do this for you!)
- Third, donate either online or using the attached pledge form

# Saturday, April 25, 2015

Registration: 8:00 am; Walk Start: 10:00 am; MCC Meet in Section 111 @ 9:30;

3-Mile Walk; Rain or Shine!

http://heartwalk.kintera.org/rochesterny/mcc