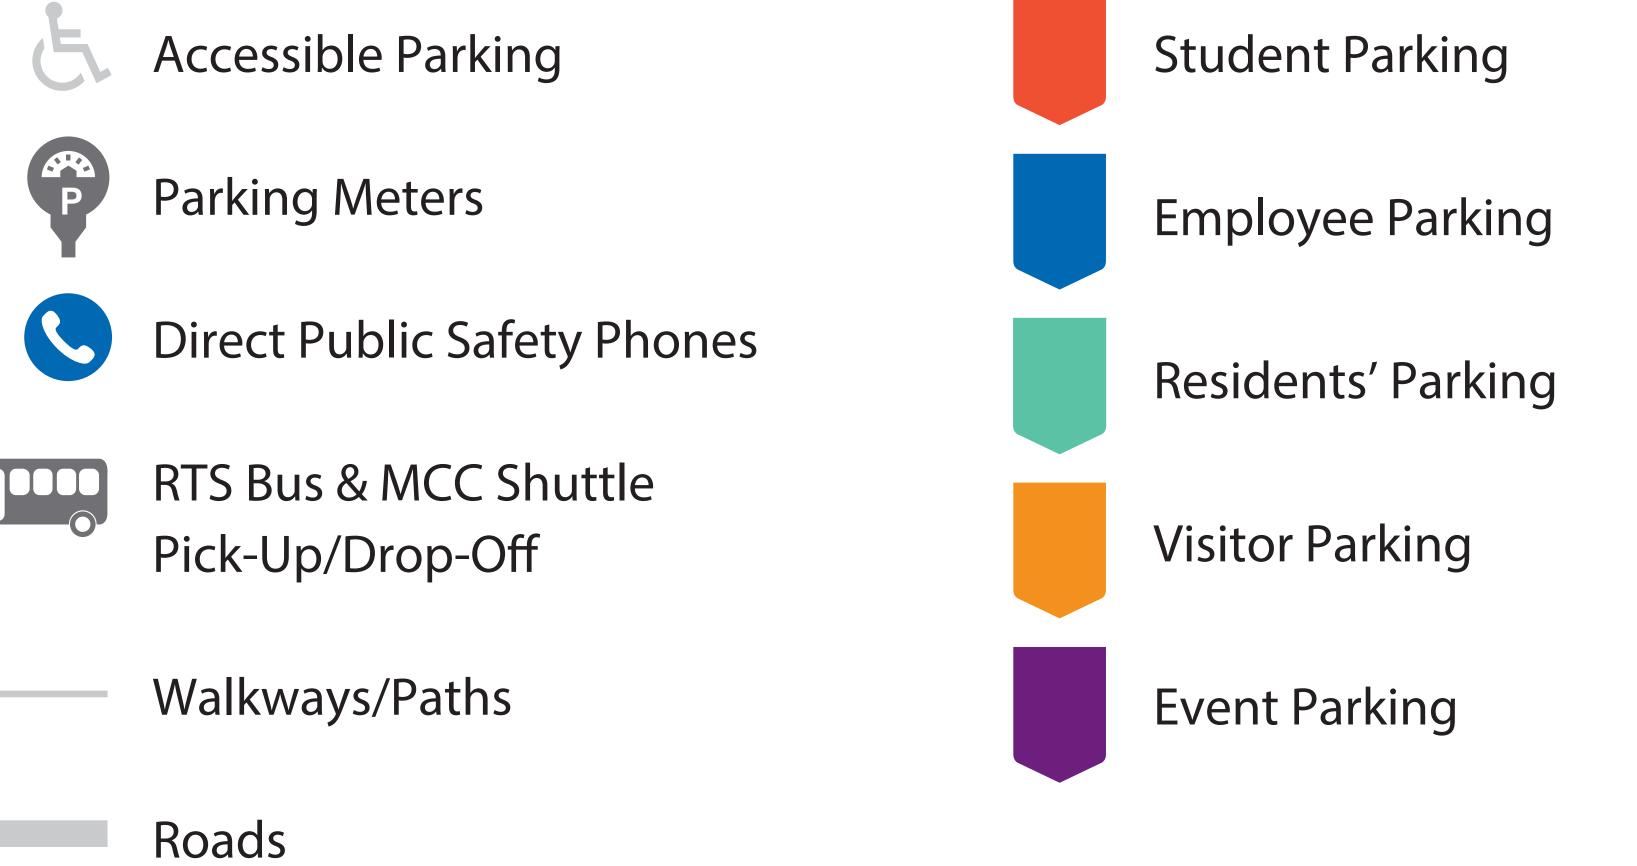

## Brighton Campus Map



- Peter A. Spina Administration Building
- <sup>2</sup> LeRoy V. Good Library
- R. Thomas Flynn Campus Center (Warshof Conference Center)
- 4 Communications/Theater
- North Faculty Tower
- 6 Registration/Financial Services
- 7 Sciences
- 8 South Faculty Tower
- The Gleason Hall of Science & Technology Wolk Center for Excellence in Nursing
- 9a Auxiliary Classrooms
- Samuel J. Stabins Physical Education Complex, PAC Center

- 11 Learning Centers
- Fine Arts Building (Mercer Gallery)
- 19 Auxiliary Classrooms
- Facilities/Purchasing/Receiving
- Richard Guon Child Care Center

Alice Holloway Young Commons (Residence Halls)

- Pioneer Hall
- <sup>51</sup> Alexander Hall
- Tribune Hall
- <sup>53</sup> Canal Hall