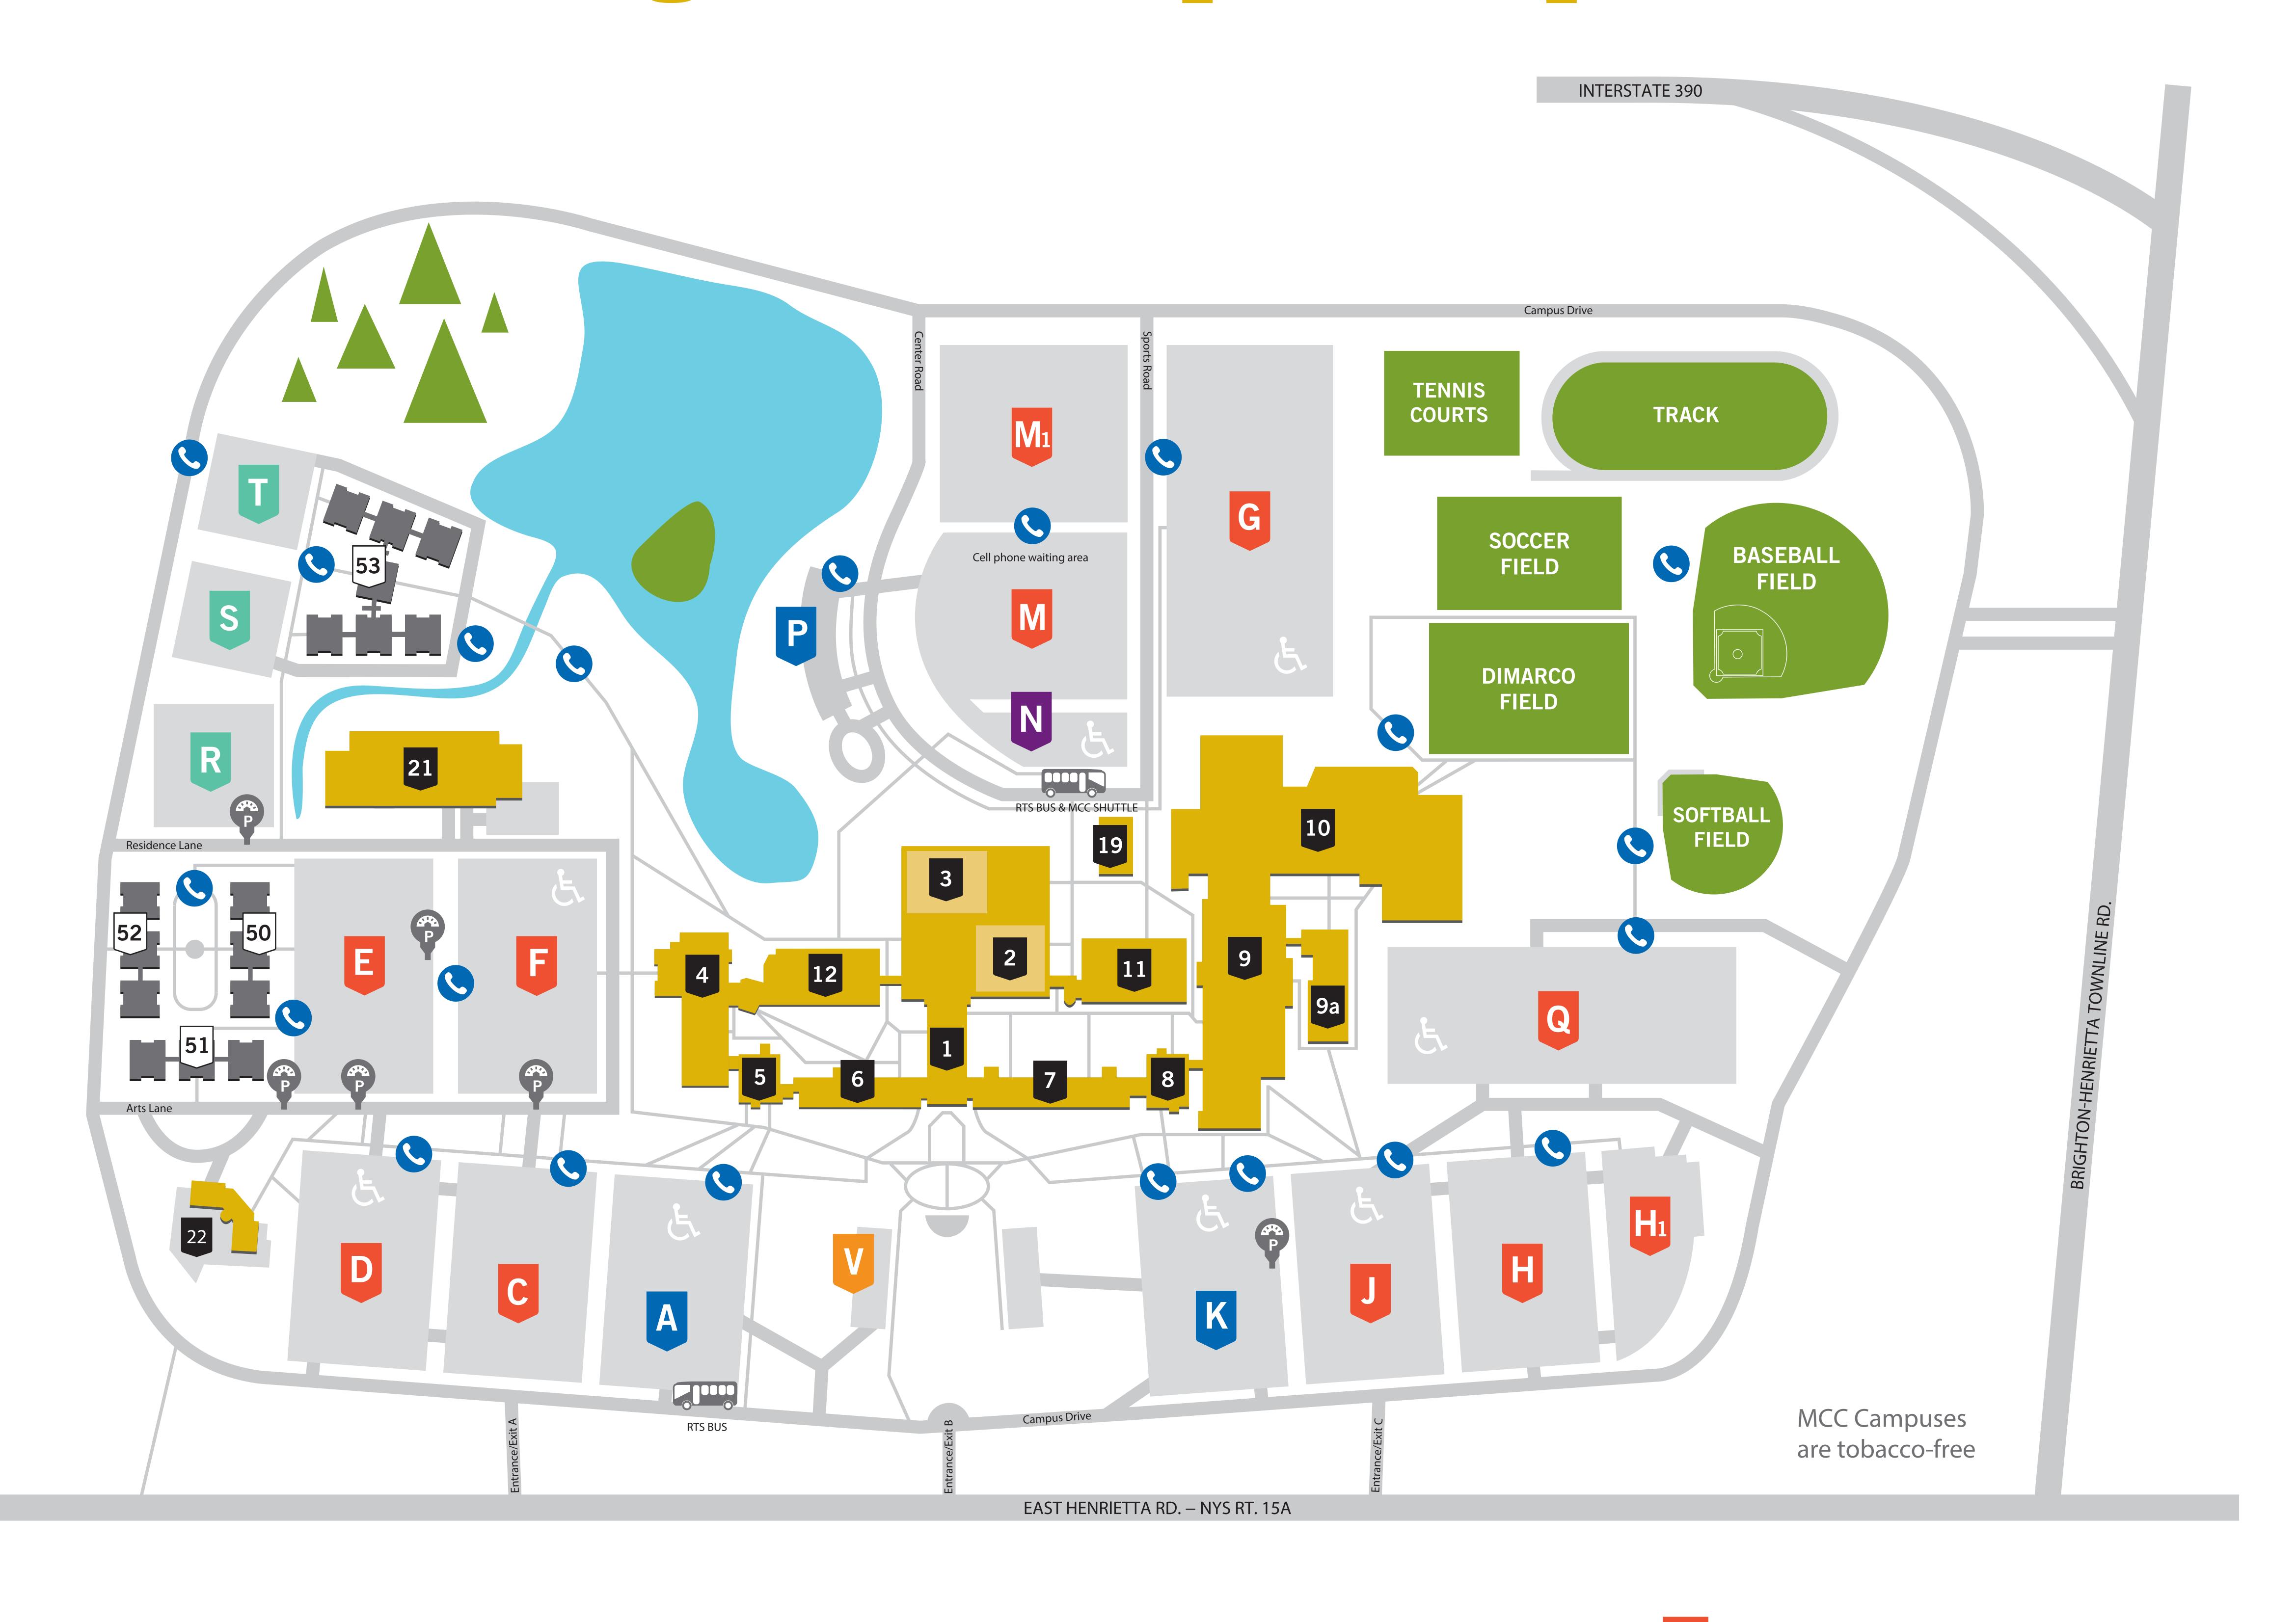

## Brighton Campus Map

- Peter A. Spina Administration Building
- <sup>2</sup> LeRoy V. Good Library
- R. Thomas Flynn Campus Center (Warshof Conference Center)
- 4 Communications/Theater
- North Faculty Tower
- 6 Registration/Financial Services
- 7 Sciences
- 8 South Faculty Tower
- The Gleason Hall of Science & Technology Wolk Center for Excellence in Nursing
- 9a Auxiliary Classrooms
- Samuel J. Stabins Physical Education Complex, PAC Center

- 11 Learning Centers
- Fine Arts Building (Mercer Gallery)
- 19 Auxiliary Classrooms
- Facilities/Purchasing/Receiving
- Richard Guon Child Care Center

Alice Holloway Young Commons (Residence Halls)

- Pioneer Hall
- <sup>51</sup> Alexander Hall
- Tribune Hall
- <sup>53</sup> Canal Hall