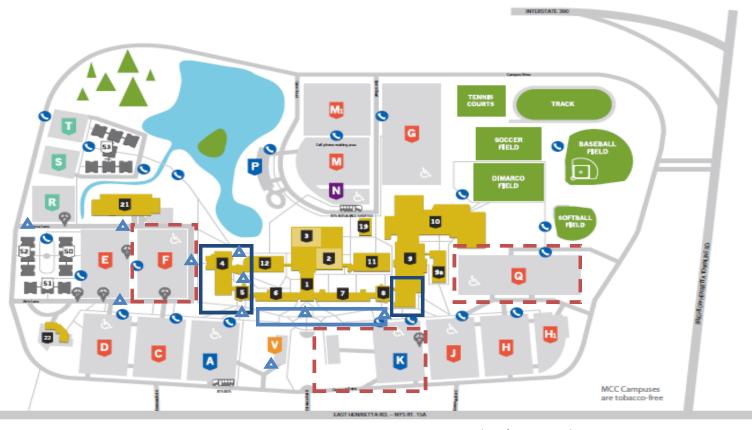

## **Brighton Campus Map**

Active Threat Exercise—June 20, 2014

1 Peter A. Spina Administration Building

LeRoy V. Good Library

R. Thomas Flynn Campus Center (Warshof Conference Center)

Communications/Theater

North Faculty Tower

Registration/Financial Services

7 Sciences

South Faculty Tower

The Gleason Hall of Science & Technology Wolk Center for Excellence in Nursing

Auxiliary Classrooms

30 Samuel J. Stabins Physical Education Complex, PAC Center

Learning Centers

Fine Arts Building (Mercer Gallery)

Auxiliary Classrooms

Facilities/Purchasing/Receiving

Richard Guon Child Care Center

Alice Holloway Young Commons (Residence Halls)

Pioneer Hall

Alexander Hall

☐ Tribune Hall

Canal Hall

Staffed Foot/Traffic Posts

**Closed Parking Lots** 

**Authorized Personnel Only** 

Restricted/Limited Access

\*The College will close at noon. Vehicles will not be allowed to enter parking lots C, A, J, H and H1 starting at noon and parking lot D starting at 1 p.m.