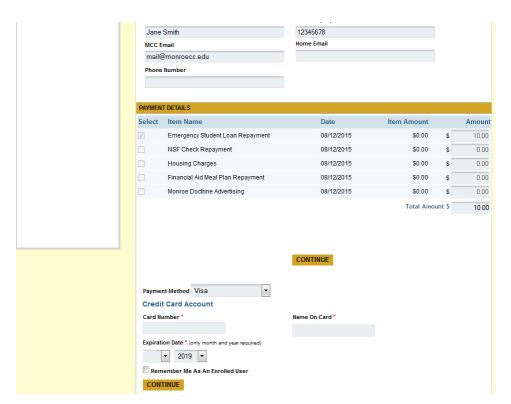

Enter your name, email address and phone number, and then select the type of payment you want to make and enter the amount.

Click Continue.

Select the type of credit card you would like to use.

Enter your credit card information.

If you would like this to be a recurring payment, please check the box next to Remember Me as an Enrolled User to creatre your account

Click Continue.

| Login as Enrolled User                                            | ACCOUNT INFO PAYMENT DETAILS COMPLETE                                                                                                                                                                                                           |
|-------------------------------------------------------------------|-------------------------------------------------------------------------------------------------------------------------------------------------------------------------------------------------------------------------------------------------|
| If you have already registered,<br>enter your login details here. | Welcome to Monroe Community College Association, Inc                                                                                                                                                                                            |
| Email<br>Password                                                 | ACCOUNT INFO                                                                                                                                                                                                                                    |
| LOGIN                                                             | PAYMENT AUTHORIZATION HEADING TEXT                                                                                                                                                                                                              |
| Sign Up   Forgot Your Password?                                   | YOUR TRANSACTION WILL NOT BE PROCESSED UNTIL YOU AUTHORIZE BELOW                                                                                                                                                                                |
|                                                                   | By proceeding, lauthorize MONROE COMMUNITY COLLEGE ASSOCIATION INC to process a one-time transaction from my Credit Card Account ending in 7542 for the amount due of \$10.00. I understand that my transaction will be processed on 8/12/2015. |
|                                                                   | □ I agree that transactions processed through this site are final and only refundable in the event of a processing error. <u>Terms and Conditions</u>                                                                                           |
|                                                                   | 915 G To CAPTCHATE                                                                                                                                                                                                                              |
|                                                                   | Type the text Privacy & Terms                                                                                                                                                                                                                   |
|                                                                   | AUTHORIZE PAYMENT                                                                                                                                                                                                                               |