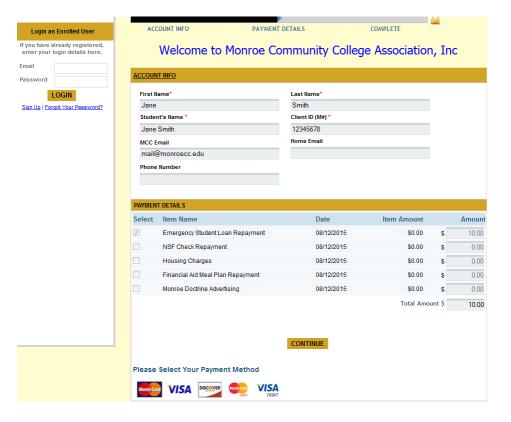

## You can now complete the following transactions online:

Emergency Student Loan Repayment
NSF Check Repayment
Housing Charges
Financial Aid Meal Plan Repayment
Monroe Doctrine Advertising

| Login as Enrolled User                                            | ACCOUNT INFO PAYM                                 | ENT DETAILS                            | COMPLETE                   |                |                              |
|-------------------------------------------------------------------|---------------------------------------------------|----------------------------------------|----------------------------|----------------|------------------------------|
| If you have already registered,<br>enter your login details here. | Welcome to Monroe                                 | Community Colleg                       | e Association              | , In           | С                            |
| Email                                                             | TOURIT HIPO                                       |                                        |                            |                |                              |
| Password                                                          | COUNT INFO                                        |                                        |                            |                |                              |
| LOOM                                                              | irst Name*                                        | Last Name*                             |                            |                |                              |
| Oldin ob   Torque Tour Tubo Hora.                                 | Jane                                              | SMith                                  |                            |                |                              |
|                                                                   | tudent's Name *                                   | Client ID (M#) *                       |                            |                |                              |
|                                                                   | Jane Smith                                        | 12345678                               |                            |                |                              |
|                                                                   | ICC Email                                         | Home Email                             |                            |                |                              |
| · ·                                                               | mail@monroecc.edu                                 |                                        |                            |                |                              |
| F                                                                 | hone Number                                       |                                        |                            |                |                              |
|                                                                   |                                                   |                                        |                            |                |                              |
|                                                                   |                                                   |                                        |                            |                |                              |
| PA                                                                | MENT DETAILS                                      |                                        |                            |                |                              |
| Se                                                                | ect Item Name                                     | Date                                   | Item Amount                |                | Amoun                        |
| Time I                                                            | Emergency Student Loan Repayment                  | 08/12/2015                             | \$0.00                     | \$             | 10.00                        |
|                                                                   |                                                   |                                        | ψ0.00                      | Ψ              |                              |
|                                                                   | NSF Check Repayment                               | 08/12/2015                             | \$0.00                     | \$             | 0.00                         |
|                                                                   | NSF Check Repayment Housing Charges               |                                        |                            |                |                              |
|                                                                   |                                                   | 08/12/2015                             | \$0.00                     | \$             | 0.00                         |
|                                                                   | Housing Charges                                   | 08/12/2015<br>08/12/2015               | \$0.00<br>\$0.00           | \$             | 0.00                         |
|                                                                   | Housing Charges Financial Aid Meal Plan Repayment | 08/12/2015<br>08/12/2015<br>08/12/2015 | \$0.00<br>\$0.00<br>\$0.00 | \$<br>\$<br>\$ | 0.00<br>0.00<br>0.00<br>0.00 |
|                                                                   | Housing Charges Financial Aid Meal Plan Repayment | 08/12/2015<br>08/12/2015<br>08/12/2015 | \$0.00<br>\$0.00<br>\$0.00 | \$<br>\$<br>\$ | 0.00<br>0.00<br>0.00         |
|                                                                   | Housing Charges Financial Aid Meal Plan Repayment | 08/12/2015<br>08/12/2015<br>08/12/2015 | \$0.00<br>\$0.00<br>\$0.00 | \$<br>\$<br>\$ | 0.00<br>0.00<br>0.00         |

Enter your name, email address and phone number, and then select the type of payment you want to make and enter the amount.

Click Continue.

Select the type of credit card you would like to use.

Enter your credit card information.