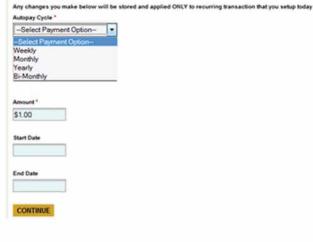

**Recurring Payment Method** 

Enter in your account details and then choose an email address and password.

Select how you want the payments to be made, including the amount and when they should start and finish.

For your convenience your can make your payments automatic on a weekly, bi-weekly or monthly basis. Enter your credit card information and choose: "Remember Me as an Enrolled User" and "Make This Payment a Recurring Payment"