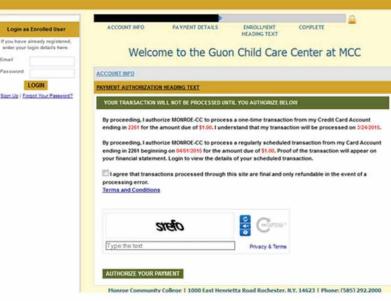

Complete the confirmation screen by entering the text you see displayed and then click "Authorize Your Payment."

If you would like to change payment schedules or amounts at any time simply go back to the child care website and use the payment button to log in.